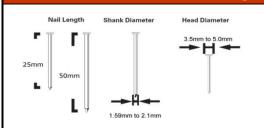

# **FASTENERS**

15° conical wire welded nails and flat plastic sheet collated nails

Length Shank Head 25~50 mm 1.59~2.1 mm 3.5~5.0 mm

**NOBE ApS** Bjødstrupvej 10 8410 Rønde Tlf.: +45 86151913 E-mail: info@nobe.dk Internet: www.nobe.dk CVR nr.: 36548908 Bank: Rønde Sparekasse